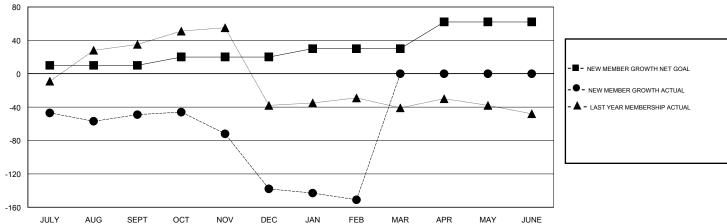

## GOALS AND ACTUAL MEMBERS CUMULATIVE

| -■- NEW MEMBER GROWTH NET GOAL    |  |
|-----------------------------------|--|
| - ● - NEW MEMBER GROWTH ACTUAL    |  |
| - ▲ - LAST YEAR MEMBERSHIP ACTUAL |  |
|                                   |  |
|                                   |  |
|                                   |  |